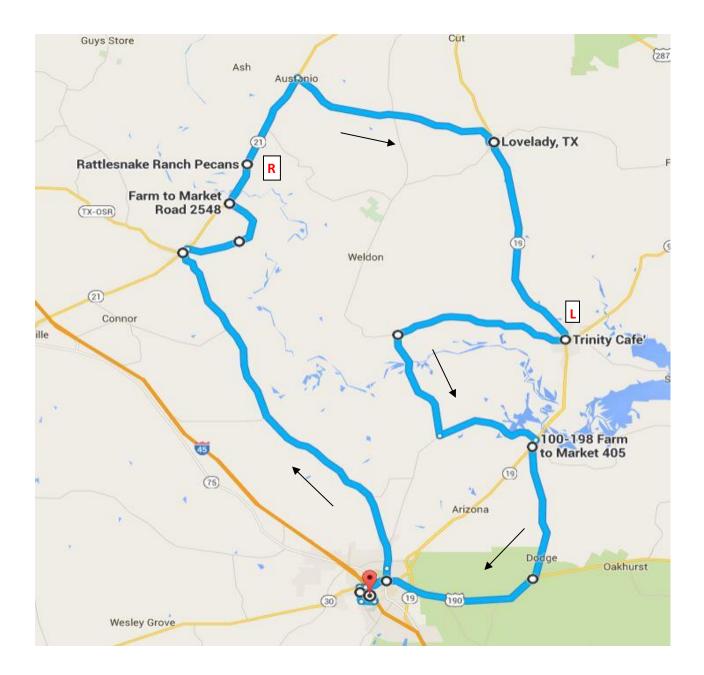

| Hampton Inn> Midway> Austonio> Lovelady> Trinity> Hampton Inn |                                                    |                          |                                       |                            |
|---------------------------------------------------------------|----------------------------------------------------|--------------------------|---------------------------------------|----------------------------|
| DEPART                                                        | Hampton Inn, 120 Ravenwo                           | od Village Dr., Huntsvil | le                                    | -                          |
| R                                                             | I-45 Service Road                                  | 0.5 Miles                | SARGEN S                              |                            |
| R                                                             | Smithers Drive                                     | 0.6 Miles                |                                       |                            |
| R                                                             | Veterans Memorial Pkwy                             | 0.9 Miles                | Carl                                  |                            |
| R                                                             | TX-30 E                                            | 1.5 Miles                |                                       | 1 Drava                    |
| L                                                             | University Ave / FM 247                            | 25.5 Miles               |                                       |                            |
| R                                                             | TX-21                                              | 0.3 Miles                |                                       |                            |
| R                                                             | FM 2548                                            | 6.7 Miles                | C C C C C C C C C C C C C C C C C C C |                            |
| R                                                             | TX-21 E                                            | 2.7 Miles                |                                       | 118 Mi 2:23                |
| STOP                                                          | Rattlesnake Ranch                                  | Sweets & Trains          | 19354 TX-21 W                         | 40 Mi 0:55                 |
| R                                                             | TX-21 E                                            | 6.3 Miles                | -                                     |                            |
| R                                                             | FM 1280                                            | 12.9 Miles               |                                       |                            |
| R                                                             | TX-19 in Lovelady                                  | 14.2 Miles               |                                       |                            |
| STOP                                                          | Trinity S. Robb & Brantley                         | Lunch & Walkabout        | 33 Mi 0:33                            | Lunch on your own choices: |
| R                                                             | S Robb St                                          | 0.3 Miles                | -                                     | Firehouse                  |
| L                                                             | FM 230 W / W Main St                               | 10.5 Miles               |                                       | Church's Chicken           |
| L                                                             | FM 3478                                            | 7.3 Miles                |                                       | Subway                     |
| L                                                             | FM 980                                             | 6.4 Miles                | -                                     | DQ                         |
| R                                                             | TX-19 S                                            | 0.5 Miles                |                                       | All on S. Robb Street      |
| L                                                             | FM 405 S                                           | 8.5 Miles                |                                       |                            |
| R                                                             | US-190 W / 11th St / TX-30                         | 10.9 Miles               | -                                     |                            |
| L                                                             | I-45 Service Road                                  | 0.6 Miles                |                                       |                            |
| R                                                             | Ravenwood Village Dr                               | 0.5 Miles                | _                                     |                            |
| ARRIVE                                                        | Hampton Inn, 120 Ravenwood Village Dr., Huntsville |                          |                                       |                            |