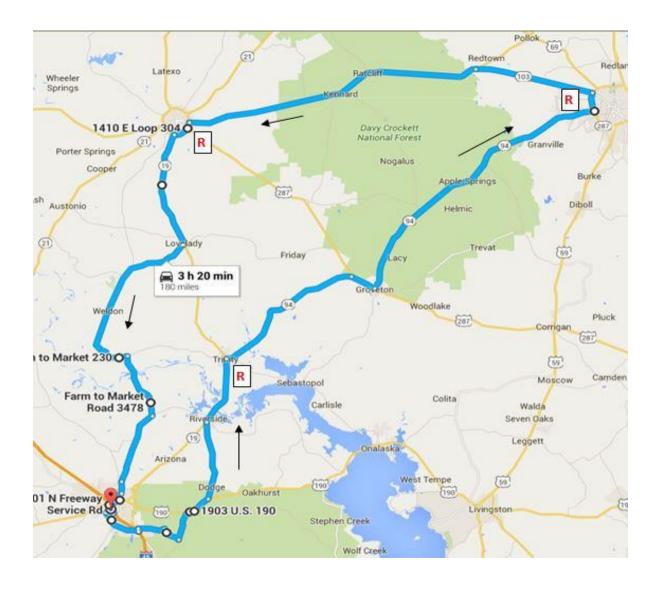

|

See Insert Map on Reverse Side



Route to Berreles Fire Burgers